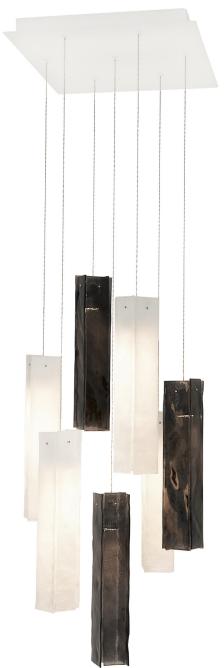

#### DESCRIPTION

A modern and sleek multi-pendant light fixture comprising of four hand-made glass leaves encasing a dimmable LED bulb. Ideal for your kitchen island, reception, dining, bar, study area or any space that requires bright LED Dimmable lighting.

#### **Pendant Colour**

4 units of White 3 units of Black

#### Pendant Size

3"W x 3"D x 16"H