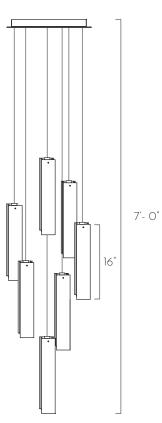

#### Pendant Size

3"W x 3"D x 16"H

#### Total Drop

7'H + 2' extra wire for adjustment