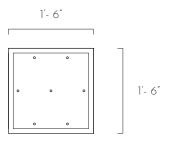

### Canopy Finish

Powder coated metal in Flat White/ Sparkle Silver

Canopy Size 18"L x 18"W x 1.5"H